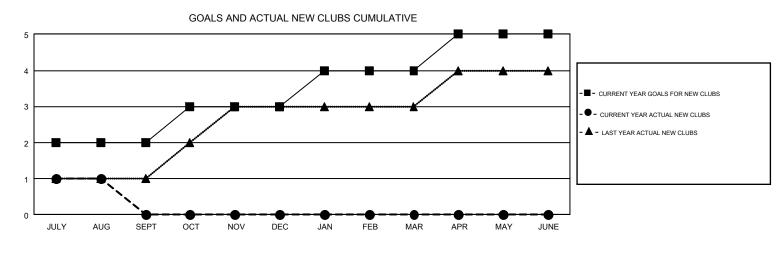

## GMT: TERESA MANN

REPORT DOES NOT INCLUDE CLUBS IN UNDISTRICTED AREAS.

|                       | Clu           | bs        |               | Members               |                           |                         |                                                    |  |
|-----------------------|---------------|-----------|---------------|-----------------------|---------------------------|-------------------------|----------------------------------------------------|--|
| RESULTS FOR 2018-2019 |               |           |               | RESULTS FOR 2018-2019 |                           |                         |                                                    |  |
| QUARTER               | NEW CLUB GOAL | NEW CLUBS | DROPPED CLUBS | QUARTER               | MEMBER GROWTH NET<br>GOAL | MEMBER GROWTH<br>ACTUAL | DROPPED<br>MEMBERS ACTUAL<br>(including transfers) |  |
| JULY/AUG/SEPT         | 2             | 1         | 0             | JULY/AUG/SEPT         | 80                        | 127                     | 80                                                 |  |
| OCT/NOV/DEC           | 1             | 0         | 0             | OCT/NOV/DEC           | 65                        | 0                       | 0                                                  |  |
| JAN/FEB/MAR           | 1             | 0         | 0             | JAN/FEB/MAR           | 55                        | 0                       | 0                                                  |  |
| APR/MAY/JUNE          | 1             | 0         | 0             | APR/MAY/JUNE          | 45                        | 0                       | 0                                                  |  |