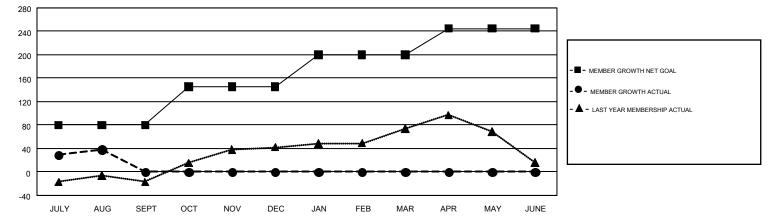

## GMT: TERESA MANN

REPORT DOES NOT INCLUDE CLUBS IN UNDISTRICTED AREAS.

|                       | Clu           | bs        |               | Members               |                           |                         |                                                    |  |
|-----------------------|---------------|-----------|---------------|-----------------------|---------------------------|-------------------------|----------------------------------------------------|--|
| RESULTS FOR 2018-2019 |               |           |               | RESULTS FOR 2018-2019 |                           |                         |                                                    |  |
| QUARTER               | NEW CLUB GOAL | NEW CLUBS | DROPPED CLUBS | QUARTER               | MEMBER GROWTH NET<br>GOAL | MEMBER GROWTH<br>ACTUAL | DROPPED<br>MEMBERS ACTUAL<br>(including transfers) |  |
| JULY/AUG/SEPT         | 2             | 1         | 0             | JULY/AUG/SEPT         | 80                        | 127                     | 80                                                 |  |
| OCT/NOV/DEC           | 1             | 0         | 0             | OCT/NOV/DEC           | 65                        | 0                       | 0                                                  |  |
| JAN/FEB/MAR           | 1             | 0         | 0             | JAN/FEB/MAR           | 55                        | 0                       | 0                                                  |  |
| APR/MAY/JUNE          | 1             | 0         | 0             | APR/MAY/JUNE          | 45                        | 0                       | 0                                                  |  |